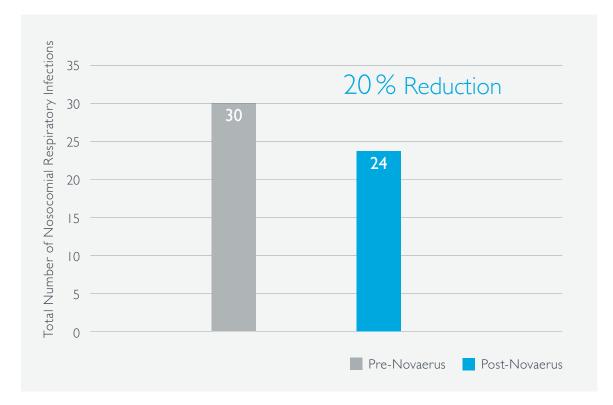

### RESULTS

In the period after implementation of the NV200, NV400, and NV900 units in selected areas, the total number of nosocomial respiratory infections at Edgehill Nursing and Rehabilitation Center decreased from 30 to 24, a 20% reduction.